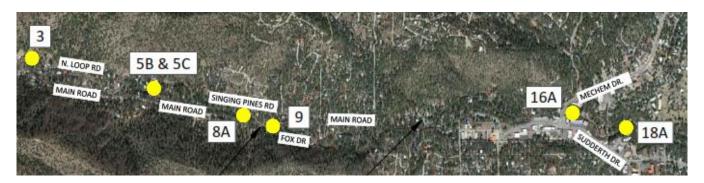

## Locations 5-B and 5-C (816-828 Main Road and 110-113 Bradford Drive)

- Crew to install grouted boulders in second tier of the 5B location.
- Crew to finish installation of the gravity wall on south side in the 5B location.
- Crew to continue installation of the gravity wall on north side in the 5C location.

### **Location 16-A (100 Mechem Drive and 2820 Sudderth Drive)**

Work complete. Revegetation work will occur in spring.

Location 8A (113-123 Singing Pine Rd & Main Rd between Emmons Dr and Fox Dr) and Location 9 (Northeast corner of Main Road and Fox Drive)
Location 18-A (107-108 Leach Street and 113-115 Fern Trail)