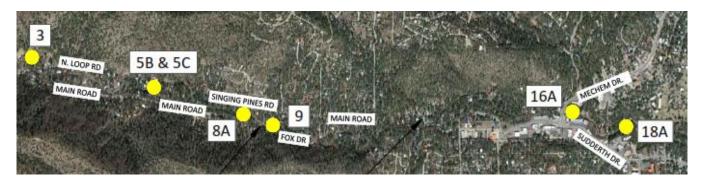

## Work Activity for the Week of 03/04/24-03/08/2024

All work is subject to change without notice.

Locations 5-B (816-828 Main Road and 110-113 Bradford Drive) Locations 5-C (816-828 Main Road and 110-113 Bradford Drive) Location 16-A (100 Mechem Drive and 2820 Sudderth Drive)

• Crews to begin portion of revegetation work Wednesday, March 6-Friday, March 8 (weather permitting)

Location 8A (113-123 Singing Pine Rd & Main Rd between Emmons Dr and Fox Dr) and Location 9 (Northeast corner of Main Road and Fox Drive)
Location 18-A (107-108 Leach Street and 113-115 Fern Trail)

• Crews to continue portion of revegetation work Wednesday., March 6-Friday, March 8 (weather permitting)

Look for updates on the Village of Ruidoso Facebook Page: <a href="https://www.facebook.com/villageofruidoso">https://www.facebook.com/villageofruidoso</a> or Project Website: <a href="https://ruidososewerproject.com/">https://ruidososewerproject.com/</a>